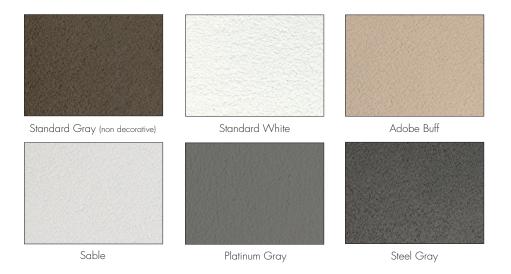

## **AQUAFIN-2K/M Standard Colors**

Colors above serve only as a visual guide for initial selection of color. It is important to note that the colors seen will vary depending on monitor and printer settings. Additionally, AQUAFIN-2K/M contains aggregate which results in a textured surface. Further, AQUAFIN-2K/M is a cement based product, and due to natural variations in raw materials, color shade can vary from pail to pail. If a uniform "paint like" color finish is desired, Aquafin recommends appling a colored sealer or breathable acrylic paint over the finished application of AQUAFIN-2K/M. Approve all colors and textures prior to application as actual colors and textures may vary. All colors are mixed with AQUAFIN-2K/M Base White (not pictured), when AQUAFIN-2K/M Base White is mixed without adding pigment the resulting color is a dull white. Custom colors available upon request, however additional fee's apply. Please contact Aquafin Customer Service with questions.