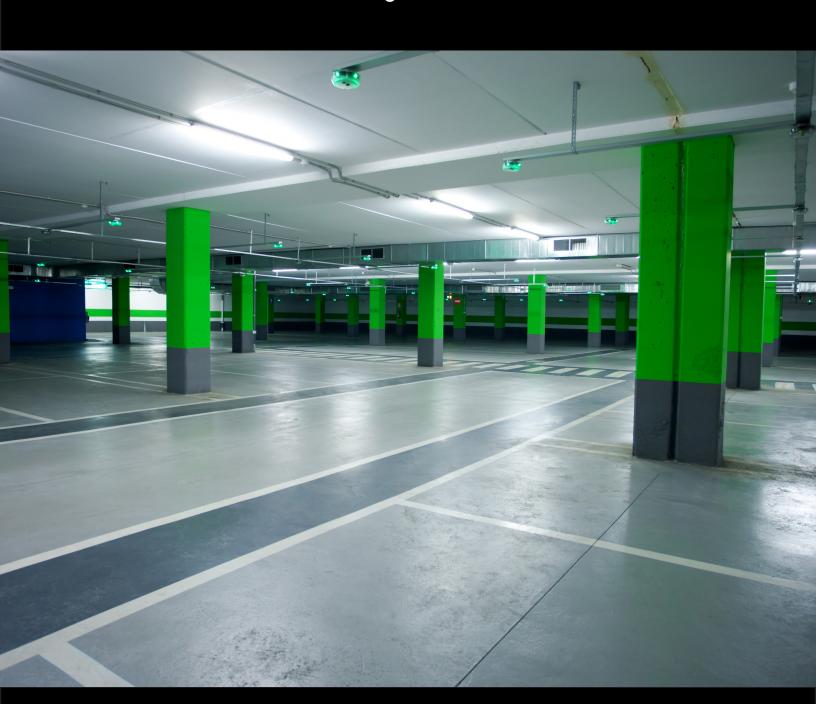

# PRO-Tekt

Ultimate Protection for Parking Decks

www.aquafin.net

# **SEAMLESS PROTECTION WITH PRO-Tekt AUTO**

Sealing a concrete parking deck is essential to the longevity and durability of the structure. Aquafin's PRO-Tekt AUTO fluid applied polyurethane traffic membranes provide ultimate protection against the elements such as water, snow, salt and daily wear and tear from traffic.