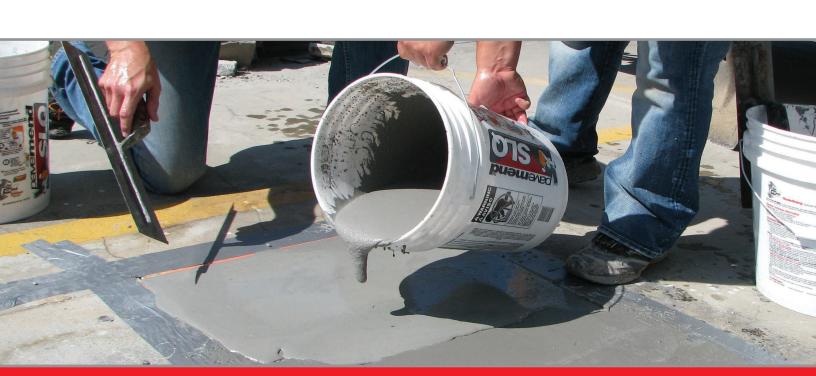

## Finish First with Pavemend

RETURN TO SERVICE and the "need for speed" are the focus of Aquafin's Pavemend® family of ultra high performance concrete repair products. They include a variety conveniently packaged mortars and granite extended structural concretes that address the entire spectrum of permanent concrete repair challenges.

Pavemend® repair technology has a 10+ year track record of successfully solving some of the most challenging infrastructure repair problems in the world. The Pavemend® products have been embraced by the US Military, State DOT's, port authorities, commercial maintenance companies, airports and industrial manufacturing facilities.