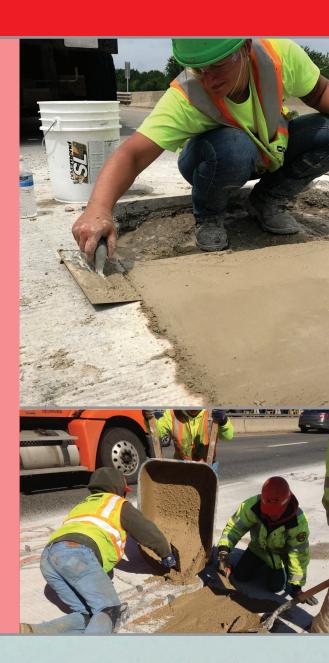

## Finish First with Pavemend

RETURN TO SERVICE and the "need for speed" are the focus of Aquafin's Pavemend® family of ultra high performance concrete repair products. They include a variety conveniently packaged mortars and granite extended structural concretes that address the entire spectrum of permanent concrete repair challenges.

Pavemend® repair technology has a 10+ year track record of successfully solving some of the most challenging infrastructure repair problems in the world. The Pavemend® products have been embraced by the US Military, State DOT's, port authorities, commercial maintenance companies, airports and industrial manufacturing facilities.