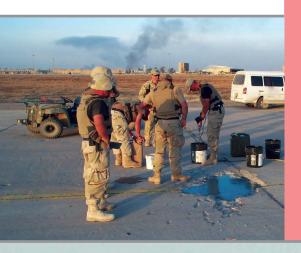

Pavemend® repair technology has a 10+ year track record of successfully solving some of the most challenging infrastructure repair problems in the world. The Pavemend® products have been embraced by the US Military, State DOT's, port authorities, commercial maintenance companies, airports and industrial manufacturing facilities.