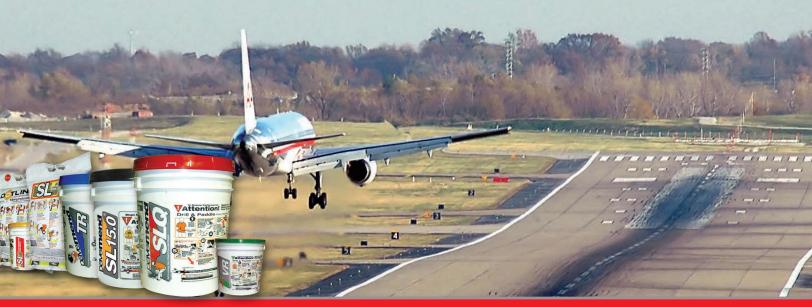

## Finish First with Pavemend

RETURN TO SERVICE and the "need for speed" are the focus of Aquafin's Pavemend® family of ultra high performance concrete repair products. They include a variety conveniently packaged mortars and granite extended structural concretes that address the entire spectrum of permanent concrete repair challenges.

Pavemend® repair technology has a 10+ year track record of successfully solving some of the most challenging infrastructure repair problems in the world. The Pavemend® products have been embraced by the US Military, State DOT's, port authorities, commercial maintenance companies, airports and industrial manufacturing facilities.

## Typical Applications:

Armor / Header Joints

**Bridge Decks** 

Runways / Taxiways

Pre-Cast Repair

Full & Partial Depth Slab Replacement

Grouting / Mud Jacking

Form & Pour