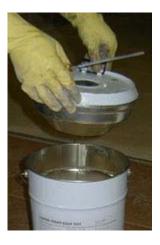

3. Completely drain Part B (hardener) into Part A (resin).

4. Mix for approx. 5 minutes. Use complete kit in the proportions supplied. (Do not alter proportions.)

5. Pour mixed material into a clean container.