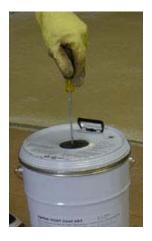

## **MIXING & APPLICATION SEQUENCE**

VAPORTIGHT COAT®-SG2 is supplied in a 2.1 gal kit

1. Cut plastic seal and remove safety metal ring.

2. Pierce a hole through the top (rubber membrane) and the bottom of Part B.

3. Completely drain Part B (hardener) into Part A (resin).

4. Mix for approx. 5 minutes. Use complete kit in the proportions supplied. (Do not alter proportions.)

5. Pour mixed material into a clean container.