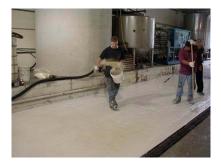

6. Carefully mix once more for approx. 30 seconds.

7. Pour appropriate amount of material onto slab and spread evenly with a roller or squeegee.

8. Carefully scrub SG2 into the pores with a long handled broom or scrub brush.

9. Follow with a roller to achieve a uniform coverage.

10. Immediately broadcast sand to rejection (full broadcast) on top of fresh SG2.