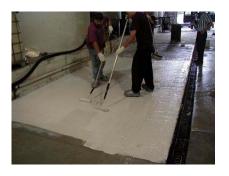

6. Carefully mix once more for approx. 30 seconds.

7. Pour appropriate amount of material onto slab and spread evenly with a roller or squeegee.

8. Carefully scrub SG2 into the pores with a long handled broom or scrub brush.

9. Follow with a roller to achieve a uniform coverage.

10. Immediately broadcast sand to rejection (full broadcast) on top of fresh SG2.