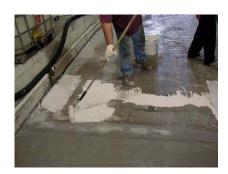

6. Carefully mix once more for approx. 30 seconds.

7. Pour appropriate amount of material onto slab and spread evenly with a roller or squeegee.

8. Carefully scrub SG2 into the pores with a long handled broom or scrub brush.

9. Follow with a roller to achieve a uniform coverage.

10. Immediately broadcast sand to rejection (full broadcast) on top of fresh SG2.