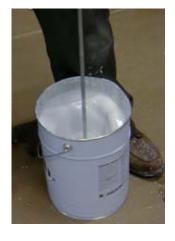

3. Completely drain Part B (hardener) into Part A (resin).

4. Mix for approx. 5 minutes. Use complete kit in the proportions supplied. (Do not alter proportions.)

5. Pour mixed material into a clean container.

6. Carefully mix once more for approx. 30 seconds.

7. Pour appropriate amount of material onto slab and spread evenly with a roller or squeegee.

8. Carefully scrub SG2 into the pores with a long handled broom or scrub brush.