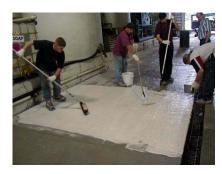

9. Follow with a roller to achieve a uniform coverage.

10. Immediately broadcast sand to rejection (full broadcast) on top of fresh SG2.