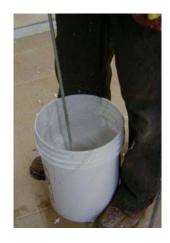

6. Carefully mix once more for approx. 30 seconds.

7. Pour appropriate amount of material onto slab and spread evenly with a roller or squeegee.

8. Carefully scrub SG2 into the pores with a long handled broom or scrub brush.