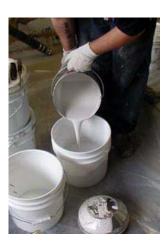

3. Completely drain Part B (hardener) into Part A (resin).

4. Mix for approx. 5 minutes. Use complete kit in the proportions supplied. (Do not alter proportions.)

5. Pour mixed material into a clean container.

6. Carefully mix once more for approx. 30 seconds.

7. Pour appropriate amount of material onto slab and spread evenly with a roller or squeegee.

8. Carefully scrub SG2 into the pores with a long handled broom or scrub brush.